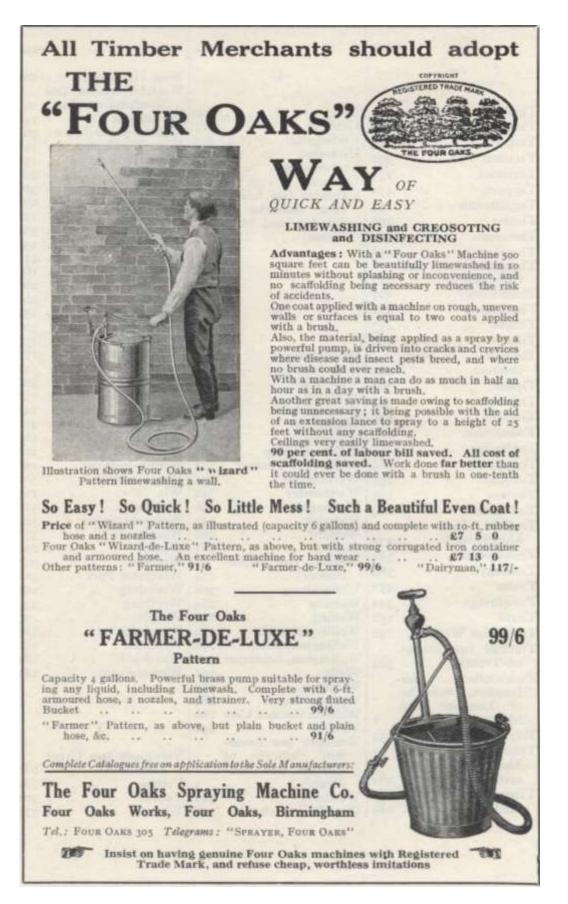

Limewashing not surprisingly featured heavily in their range of equipment, as this was a regular activity to be undertaken and often very laborious. The spraying machines sold ranged from their "Farmer" Pattern, a 4 gallon limewasher, a bucket with a powerful brass stirrup pump built into it which could also be used for spraying any liquid, including limewash, costing £3 2s 6d, to, eventually in the 1950's, two mechanised sprayers the "Self Propelled". This initially featured two 12 1/2 gallon drums with horizontal spray bars and lances. Powered by a single cylinder 4-stroke Villiers industrial engine, coupled to a three-speed Albion motorcycle gearbox and double reduction chain drive to the single axle, it required minimal effort to operate. The liquid was drawn simultaneously from both tanks and passed through a filter before entering a Brook pump driven via a V-belt directly off the engine and thence via an adjusting valve to the spray bars at the front of the machine. The liquid could be delivered either in a horizontal style across a 10 foot spread of the bars or could be altered to deliver it vertically to bushes etc. In 1959 the cost was £135. Later a further version was built offering a total capacity of 55 gallons but based on the design essentially that of the 25 gallon example. This would cost £218 10s 0d.