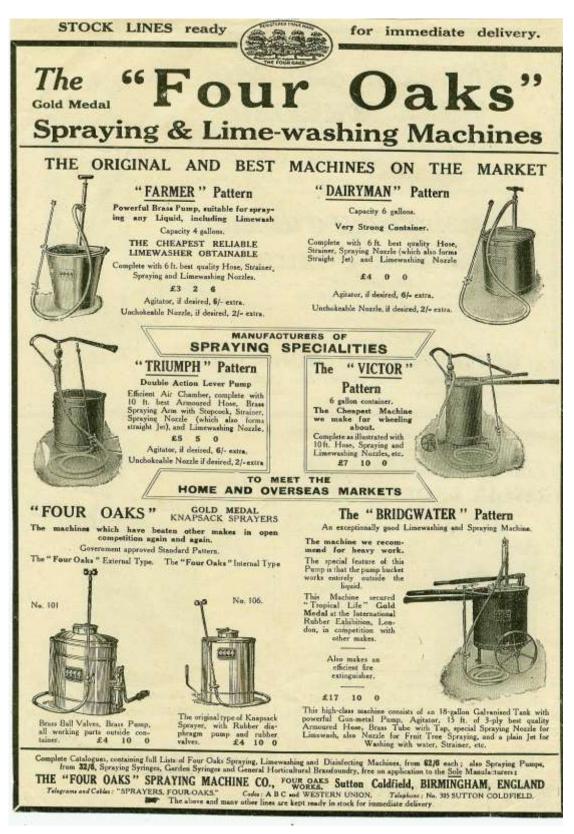

Limewashing not surprisingly featured heavily in their range of equipment, as this was a regular activity to be undertaken and often very laborious. The spraying machines sold ranged from their "Farmer" Pattern, a 4 gallon limewasher, a bucket with a powerful brass stirrup pump built into it which could also be used for spraying any liquid, including limewash, costing £3 2s 6d, to, eventually in the 1950's, two mechanised sprayers the "Self Propelled". This initially featured two 12 1/2 gallon drums with horizontal spray bars and lances. Powered by a single cylinder 4-stroke Villiers industrial engine, coupled to a three-speed Albion motorcycle gearbox and double reduction chain drive to the single axle, it required minimal effort to operate. The liquid was drawn simultaneously from both tanks and passed through a filter before entering a Brook pump driven via a V-belt directly off the engine and thence via an adjusting valve to the spray bars at the front of the machine. The liquid could be delivered either in a horizontal style across a 10 foot spread of the bars or could be altered to deliver it vertically to bushes etc. In 1959 the cost was £135. Later a further version was built offering a total capacity of 55 gallons but based on the design essentially that of the 25 gallon example. This would cost £218 10s 0d.

Advertisements were regularly placed in numerous publications, a selection showing the range of variations produced is shown below:

747

eam at

### SPRAYERS OF ALL KINDS MADE AT FOUR OAKS Please write for FULL LIST THE FOUR OAKS SPRAYMACHINE CO.

BELFLO WORKS, FOUR OAKS, B'HAM.

FULL LIST (40 pages) Free.