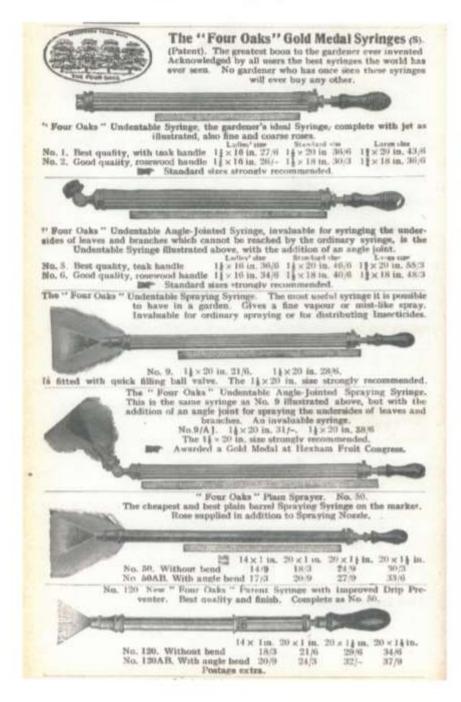

In the above photo, the gate to the left of the offices is part of the double gated entrance to the yard which gave both access to the house and the manufactory behind.

On 28th February 1902, WCG Ludford submitted a Patent Application, GB190204825, in respect of Improvements in Garden and Other Syringes, which essentially patented the design for an undentable syringe. The Patent was Accepted on 29th January 1903, this would suggest that these items may have been produced and sold from mid-1903 onwards.

Entry into the Northern Fruit Congress competition in October 1910, held at Hexham, produced two gold medals.

By 1911, the business was doing well enough to support advertisements in such publications as the Estate Book, issued by the Country Gentlemen's Association. The 1911 advertisement boldly states that 'The "Four Oaks" Syringes Spraying and Limewashing Machines are acknowledged by all users to be the best the world has ever seen. It featured their Undentable Syringe a range of syringes that were sold with a three-year guarantee against indentation of their working barrel, the working barrel is wrapped within a corrugated brass tube with the corrugations being on the outside. Prices for these in 1911 ranged from 12s 6d for a No 9 which was one-and-one-eighth in. by 20 in., to a No 5, best quality, teak handled example 1+3/4" by 20 in., 32s! Also featured was The "Four Oaks" Patent Knapsack Sprayer, No 101. This was a sprayer, with a capacity of 3 + 1/4 gallons, was carried on the back with an operating arm on one side and a lance at the end of a 3-foot best India-rubber tube, fitted with the "Four Oaks" Patent spraying Nozzle and short brass tube with a stop cock. This cost 45s and the advert advised that in addition to spraying fruit trees and trees of all kinds, vines, hops, Coffee, Tea and Coccoa, also Potatoes and other crops, it could also be used for Limewashing.