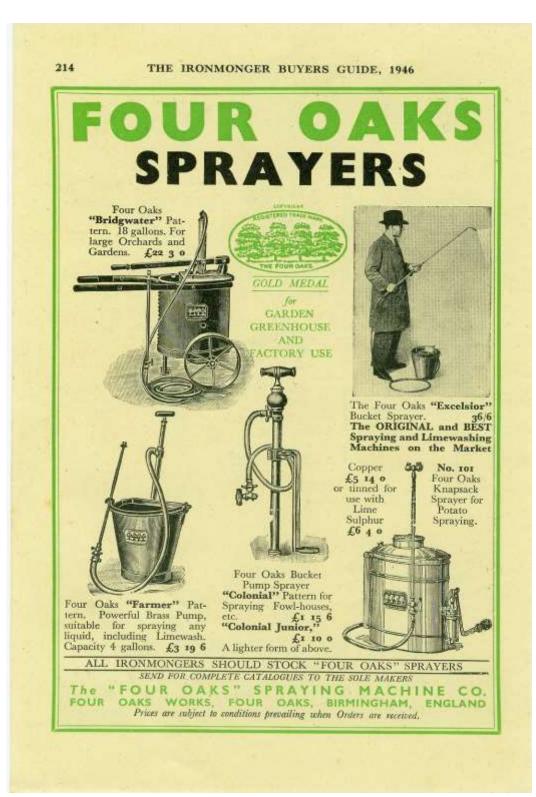

Limewashing not surprisingly featured heavily in their range of equipment, as this was a regular activity to be undertaken and often very laborious. The spraying machines sold ranged from their "Farmer" Pattern, a 4 gallon limewasher, a bucket with a powerful brass stirrup pump built into it which could also be used for spraying any liquid, including limewash, costing £3 2s 6d, to, eventually in the 1950's, two mechanised sprayers the "Self Propelled". This initially featured two 12 1/2 gallon drums with horizontal spray bars and lances. Powered by a single cylinder 4-stroke Villiers industrial engine, coupled to a three-speed Albion motorcycle gearbox and double reduction chain drive to the single axle, it required minimal effort to operate. The liquid was drawn simultaneously from both tanks and passed through a filter before entering a Brook pump driven via a V-belt directly off the engine and thence via an adjusting valve to the spray bars at the front of the machine. The liquid could be delivered either in a horizontal style across a 10 foot spread of the bars or could be altered to deliver it vertically to bushes etc. In 1959 the cost was £135. Later a further version was built offering a total capacity of 55 gallons but based on the design essentially that of the 25 gallon example. This would cost £218 10s 0d.

The range of machines they offered was, to say the least, extensive. On page 1 of catalogue number 35, date estimated to be around 1930 as I have an invoice from this time dated October 25th 1930 with a price for an identifiable sprayer whose price on invoice matches that as in the price list, Introduction, reference is made on this insofar that they claimed to 'Be by far the largest actual manufacturers of sprayers in Great Britain'.

Detailed examination and cross referencing of catalogues currently in my possession at February 2023, indicates that basic models and variations thereof, and excluding pipework, nozzles, fittings, etc; number approaching 190. Catalogue 35 indicated that, through competitions entered, they had received over 60 Gold and Silver Medals.