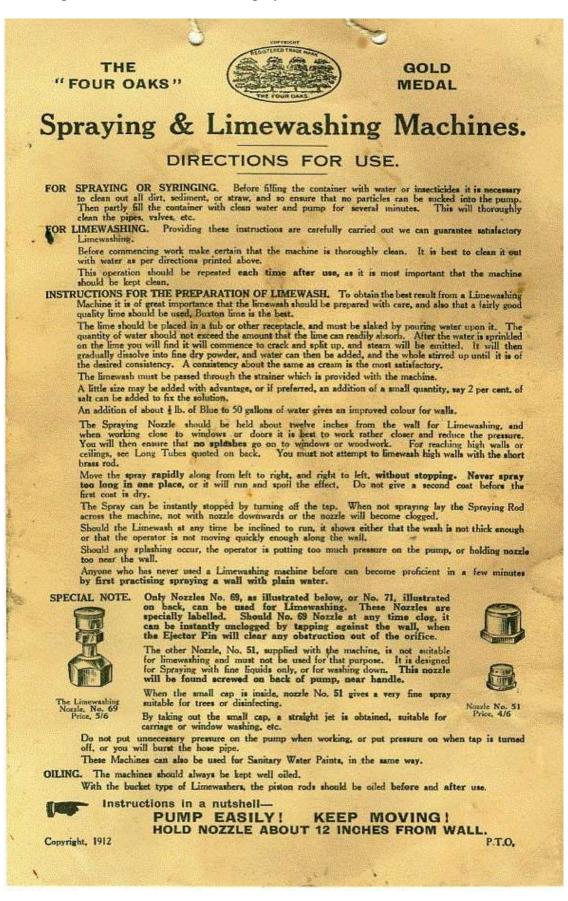

An example of instructions for use of sprayers from 1912 is shown below:

In 1913 WCG Ludford submitted a further Patent application which was accepted in July 1914 - ref 1913016492 for improvements in the construction of Spraying Machine.