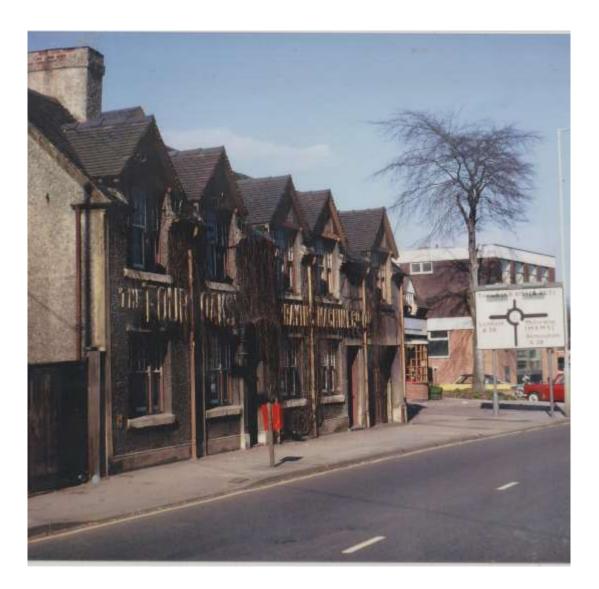

The manufactory created by WCG Ludford was situated initially next door to his house, Fernlea. Photographs show a building with ivy or creeper growing up the front with the name in large gold coloured letters just under the first floor windows. This was originally a four gabled building, though photographs taken in the early 1970's show a fifth gable over a garage door entrance with the addition of Ltd after the name.

In the above photo, the gate to the left of the offices is part of the double gated entrance to the yard which gave both access to the house and the manufactory behind.

On 28th February 1902, WCG Ludford submitted a Patent Application, GB190204825, in respect of Improvements in Garden and Other Syringes, which essentially patented the design for an undentable syringe. The Patent was Accepted on 29th January 1903, this would suggest that these items may have been produced and sold from mid-1903 onwards.