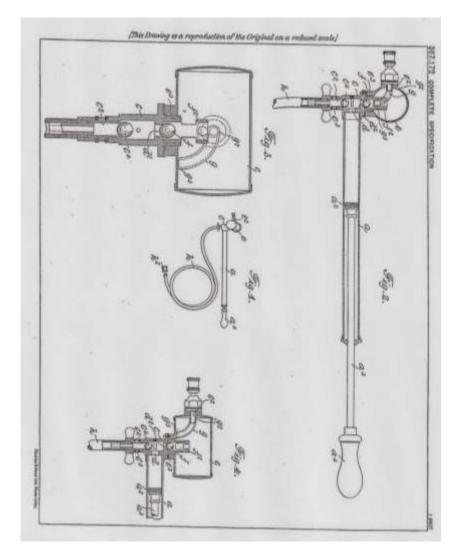

1931 saw a further Patent Application by WCG Ludford, Accepted 1932, patent Ref 367172. This resulted in the introduction of a new Sprayer known as The Marvel. Below is a copy of the drawing that accompanied the patent application showing various cross sections of the construction.