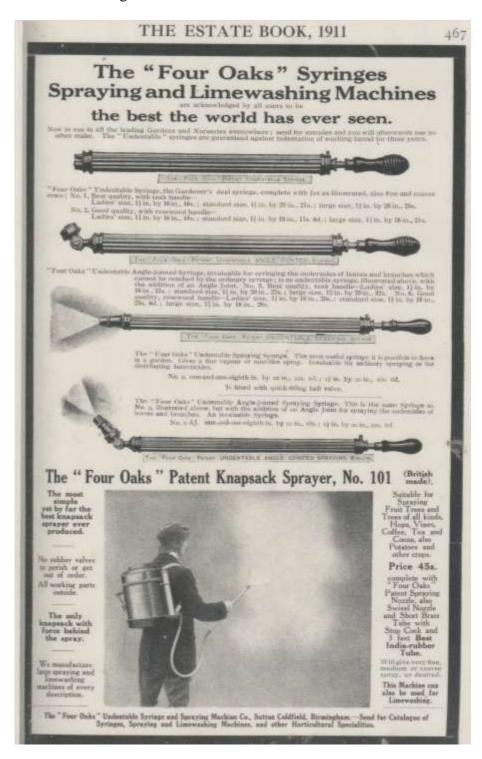

Entry into the Northern Fruit Congress competition in October 1910, held at Hexham, produced two gold medals.

By 1911, the business was doing well enough to support advertisements in such publications as the Estate Book, issued by the Country Gentlemen's Association. The 1911 advertisement boldly states that 'The "Four Oaks" Syringes Spraying and Limewashing Machines are acknowledged by all users to be the best the world has ever seen. It featured their Undentable Syringe a range of syringes that were sold with a three-year guarantee against indentation of their working barrel, the working barrel is wrapped within a corrugated brass tube with the corrugations being on the outside. Prices for these in 1911 ranged from 12s 6d for a No 9 which was one-and-one-eighth in. by 20 in., to a No 5, best quality, teak handled example 1+3/4" by 20 in., 32s! Also featured was The "Four Oaks" Patent Knapsack Sprayer, No 101. This was a sprayer, with a capacity of 3 + 1/4 gallons, was carried on the back with an operating arm on one side and a lance at the end of a 3-foot best India-rubber tube, fitted with the "Four Oaks" Patent spraying Nozzle and short brass tube with a stop cock. This cost 45s and the advert advised that in addition to spraying fruit trees and trees of all kinds, vines, hops, Coffee, Tea and Coccoa, also Potatoes and other crops, it could also be used for Limewashing.