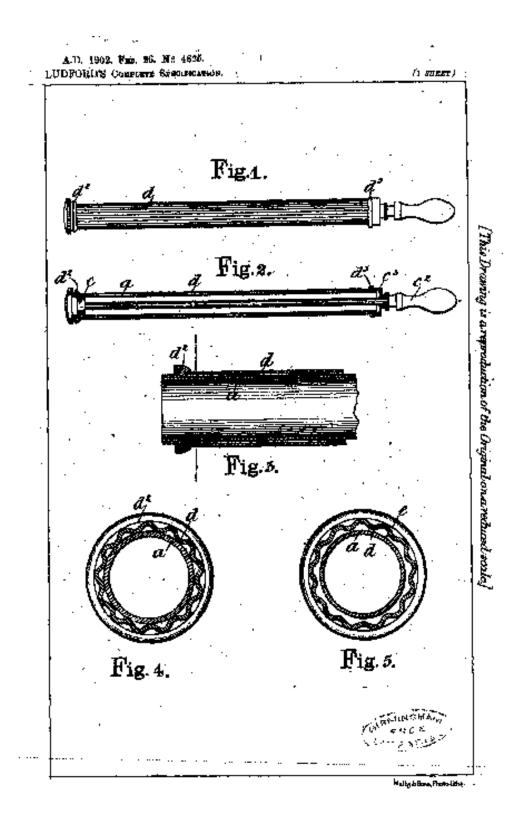

1931 saw a further Patent Application by WCG Ludford, Accepted 1932, patent Ref 367172. This resulted in the introduction of a new Sprayer known as The Marvel. Below is a copy of the drawing that accompanied the patent application showing various cross sections of the construction.