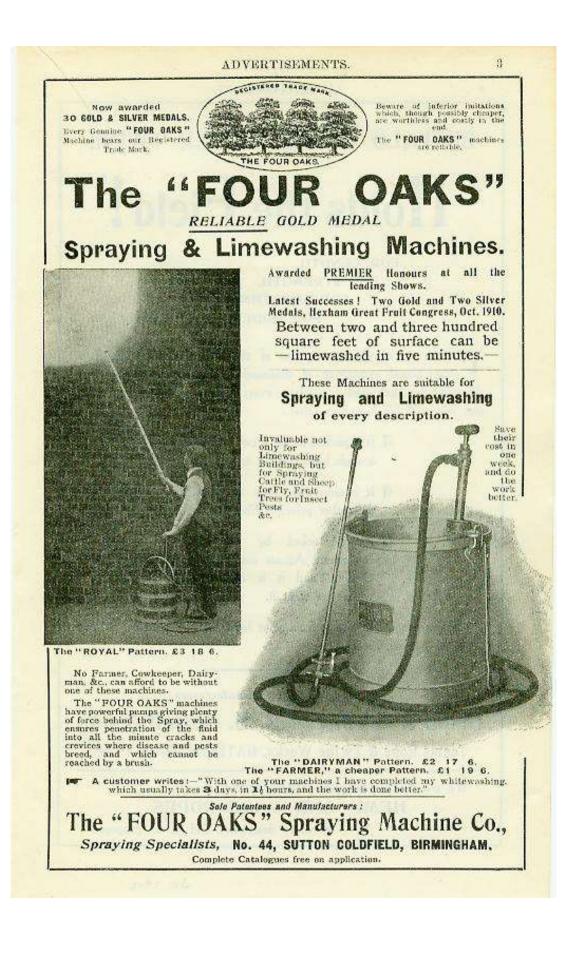

Entry into the Northern Fruit Congress competition in October 1910, held at Hexham, produced two gold medals.

By 1911, the business was doing well enough to support advertisements in such publications as the Estate Book, issued by the Country Gentlemen's Association. The 1911 advertisement boldly states that 'The "Four Oaks" Syringes Spraying and Limewashing Machines are acknowledged by all users to be the best the world has ever seen. It featured their Undentable Syringe a range of syringes that were sold with a three-year guarantee against indentation of their working barrel, the working barrel is wrapped within a corrugated brass tube with the corrugations being on the outside. Prices for these in 1911 ranged from 12s 6d for a No 9 which was one-and-one-eighth in. by 20 in., to a No 5, best quality, teak handled example 1+3/4" by 20 in., 32s! Also featured was The "Four Oaks" Patent Knapsack Sprayer, No 101. This was a sprayer, with a capacity of 3 + 1/4 gallons, was carried on the back with an operating arm on one side and a lance at the end of a 3-foot best India-rubber tube, fitted with the "Four Oaks" Patent spraying Nozzle and short brass tube with a stop cock. This cost 45s and the advert advised that in addition to spraying fruit trees and trees of all kinds, vines, hops, Coffee, Tea and Coccoa, also Potatoes and other crops, it could also be used for Limewashing.

Limewashing not surprisingly featured heavily in their range of equipment, as this was a regular activity to be undertaken and often very laborious. The spraying machines sold ranged from their "Farmer" Pattern, a 4 gallon limewasher, a bucket with a powerful brass stirrup pump built into it which could also be used for spraying any liquid, including limewash, costing £3 2s 6d, to, eventually in the 1950's, two mechanised sprayers the "Self Propelled". This initially featured two 12 1/2 gallon drums with horizontal spray bars and lances. Powered by a single cylinder 4-stroke Villiers industrial engine, coupled to a three-speed Albion motorcycle gearbox and double reduction chain drive to the single axle, it required minimal effort to operate. The liquid was drawn simultaneously from both tanks and passed through a filter before entering a Brook pump driven via a V-belt directly off the engine and thence via an adjusting valve to the spray bars at the front of the machine. The liquid could be delivered either in a horizontal style across a 10 foot spread of the bars or could be altered to deliver it vertically to bushes etc. In 1959 the cost was £135. Later a further version was built offering a total capacity of 55 gallons but based on the design essentially that of the 25 gallon example. This would cost £218 10s 0d.