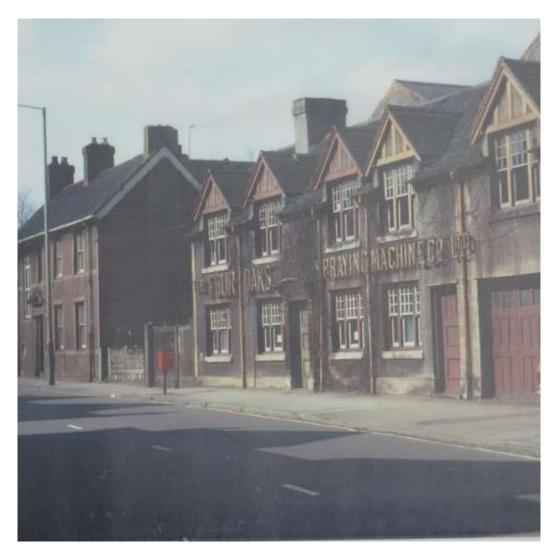

The manufactory created by WCG Ludford was situated initially next door to his house, Fernlea. Photographs show a building with ivy or creeper growing up the front with the name in large gold coloured letters just under the first floor windows. This was originally a four gabled building, though photographs taken in the early 1970's show a fifth gable over a garage door entrance with the addition of Ltd after the name.

Below is a view of the offices taken from the south eastern corner of the junction of Mere Green Road with Lichfield Road looking across the island up Belwell Lane and showing the offices without creeper.

The same photo also shows the old Midland Bank building on the corner predating somewhat the following image showing the newer bank building. The offices of the Company are once more covered with creeper.

In the above photo, the gate to the left of the offices is part of the double gated entrance to the yard which gave both access to the house and the manufactory behind.

On 28th February 1902, WCG Ludford submitted a Patent Application, GB190204825, in respect of Improvements in Garden and Other Syringes, which essentially patented the design for an undentable syringe. The Patent was Accepted on 29th January 1903, this would suggest that these items may have been produced and sold from mid-1903 onwards.