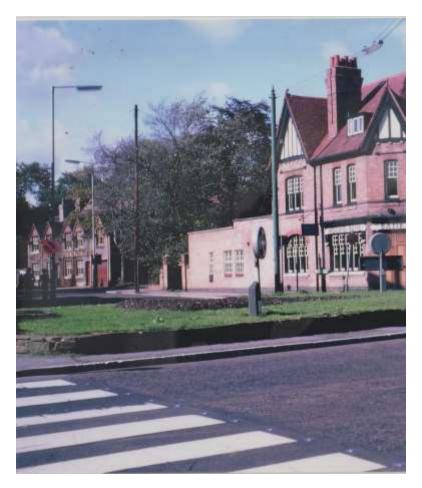

Below is a view of the offices taken from the south eastern corner of the junction of Mere Green Road with Lichfield Road looking across the island up Belwell Lane and showing the offices without creeper.

The same photo also shows the old Midland Bank building on the corner predating somewhat the following image showing the newer bank building. The offices of the Company are once more covered with creeper.