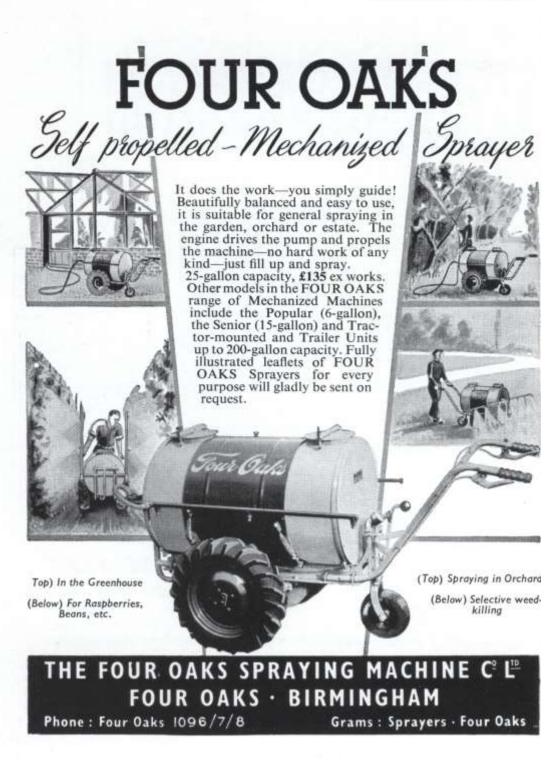

Limewashing not surprisingly featured heavily in their range of equipment, as this was a regular activity to be undertaken and often very laborious. The spraying machines sold ranged from their "Farmer" Pattern, a 4 gallon limewasher, a bucket with a powerful brass stirrup pump built into it which could also be used for spraying any liquid, including limewash, costing £3 2s 6d, to, eventually in the 1950's, two mechanised sprayers the "Self Propelled". This initially featured two 12 1/2 gallon drums with horizontal spray bars and lances. Powered by a single cylinder 4-stroke Villiers industrial engine, coupled to a three-speed Albion motorcycle gearbox and double reduction chain drive to the single axle, it required minimal effort to operate. The liquid was drawn simultaneously from both tanks and passed through a filter before entering a Brook pump driven via a V-belt directly off the engine and thence via an adjusting valve to the spray bars at the front of the machine. The liquid could be delivered either in a horizontal style across a 10 foot spread of the bars or could be altered to deliver it vertically to bushes etc. In 1959 the cost was £135. Later a further version was built offering a total capacity of 55 gallons but based on the design essentially that of the 25 gallon example. This would cost £218 10s 0d.

#### A.O.

From the 1948 Timber Trades Directory

The 1950's also saw the start a range of both tractor mounted sprayers and tractor trailer units being offered with tank capacities ranging from 40 to 60 gallons for the tractor mounted and 40 to 300 gallons for the tractor trailer units